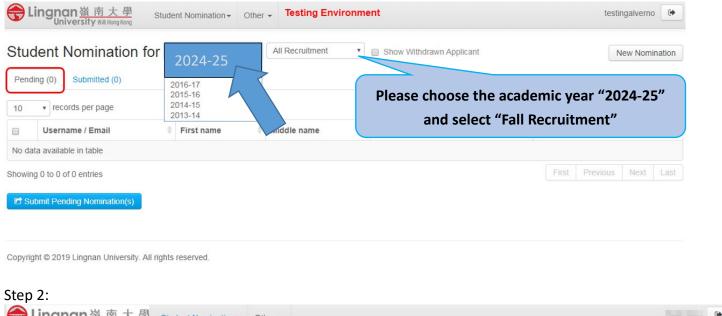

# Student Nomination:

Student nomination and application are made via our online system. Hyperlink to the online nomination system for Student Exchange Programme (Available until 15 October 2024): <a href="http://webapp.LN.edu.hk/sys/ex/exchange/coordinator">http://webapp.LN.edu.hk/sys/ex/exchange/coordinator</a>

User guides for coordinators: http://www.ln.edu.hk/oge/download/UserGuidesforCoordinators.pdf

\*\* Upon filling in the basic information for your students, please be reminded to submit your pending nomination(s) by choosing "Manage Nomination" under the tab "Student Nomination". Otherwise, your student(s) will not be able to get access to the Online Application System. Step 1: